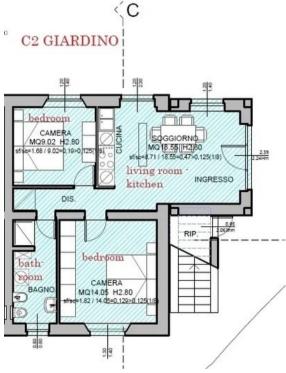

### **NEARLY COMPLETED (1):**

**Building C:** 

Giardino (C2 – Blue)

Ground floor, 54.5 sqm, 2 bedrooms, garden 89 sqm

living room-kitchen, 2 bedrooms, bathroom, hallway private garden 89 sqm

Price: **€167,000** 

80% completed, delivery within 2-3 months.

**C2 GARDEN** 