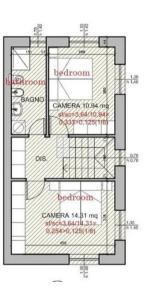

## Terracotta (B5 – Brown)

### on 3 floors, 122 sqm, 2-3 bedrooms, garden 35 sqm

Ground floor: bedroom or taverna, storeroom, bathroom

First floor: Living room, kitchen diner Second floor: 2 bedrooms, bathroom.

Price: €275,000