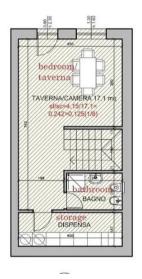

## Terracotta (B5 – Brown)

### on 3 floors, 122 sqm, 2-3 bedrooms, garden 35 sqm

Ground floor: bedroom or taverna, storeroom, bathroom

First floor: Living room, kitchen diner Second floor: 2 bedrooms, bathroom.

Price: €275,000