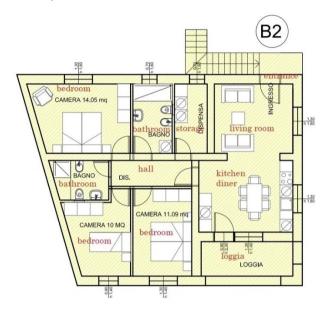

# **OFF PLAN (NOT BUILT YET) (6):**

**Building B:** 

Orcio (B2 – Yellow)

First floor 99 sqm, 3 bedrooms, garden 53 sqm

Living room-kitchen diner, 3 bedrooms, 2 bathrooms, larder/storeroom Loggia, steps down to garden

Price: €318,000