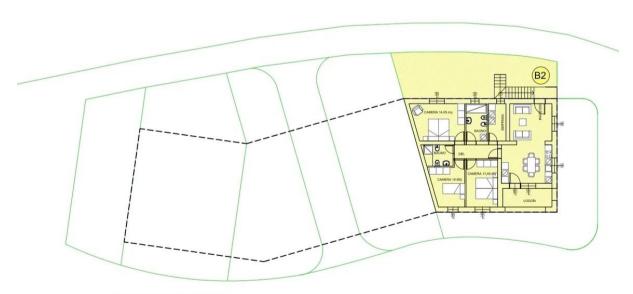

# **OFF PLAN (NOT BUILT YET) (6):**

**Building B:** 

Orcio (B2 – Yellow)

First floor 99 sqm, 3 bedrooms, garden 53 sqm

Living room-kitchen diner, 3 bedrooms, 2 bathrooms, larder/storeroom Loggia, steps down to garden

Price: €318,000

#### **B2 GARDEN**

PIANTA PIANO TERRA - 2