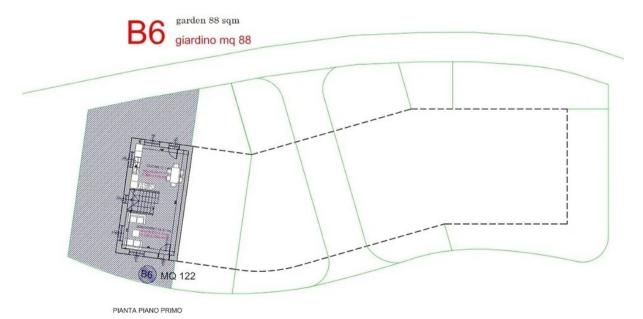

# Altana (B6 – Dark Blue)

# on 3 floors, 122 sqm, 2-3 bedrooms, garden 88 sqm

Ground floor: bedroom or taverna, storeroom, bathroom

First floor: Living room, kitchen diner Second floor: 2 bedrooms, bathroom.

Price: €285,000

#### **B6 GARDEN**