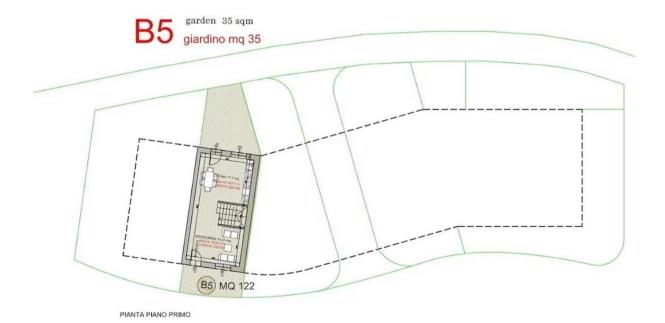

## Terracotta (B5 – Brown)

### on 3 floors, 122 sqm, 2-3 bedrooms, garden 35 sqm

Ground floor: bedroom or taverna, storeroom, bathroom

First floor: Living room, kitchen diner Second floor: 2 bedrooms, bathroom.

Price: €275,000

#### **B5 GARDEN**