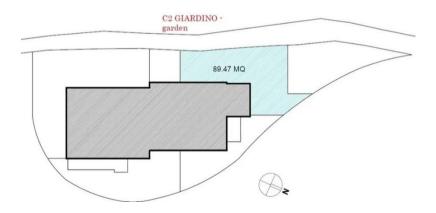

### **NEARLY COMPLETED (1):**

**Building C:** 

Giardino (C2 – Blue)

Ground floor, 54.5 sqm, 2 bedrooms, garden 89 sqm

living room-kitchen, 2 bedrooms, bathroom, hallway private garden 89 sqm

Price: **€167,000** 

80% completed, delivery within 2-3 months.

**C2 GARDEN** 