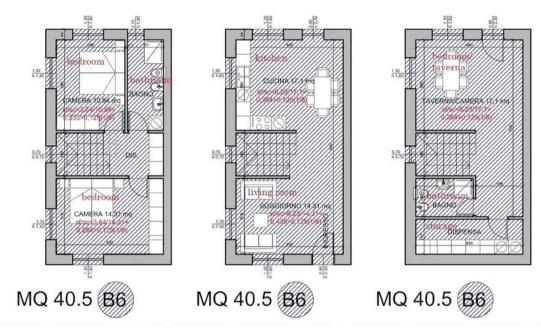

# Altana (B6 – Dark Blue)

# on 3 floors, 122 sqm, 2-3 bedrooms, garden 88 sqm

Ground floor: bedroom or taverna, storeroom, bathroom

First floor: Living room, kitchen diner Second floor: 2 bedrooms, bathroom.

Price: €285,000