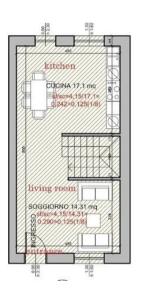

## Terracotta (B5 – Brown)

### on 3 floors, 122 sqm, 2-3 bedrooms, garden 35 sqm

Ground floor: bedroom or taverna, storeroom, bathroom

First floor: Living room, kitchen diner Second floor: 2 bedrooms, bathroom.

Price: €275,000